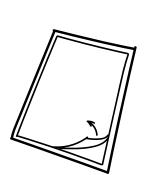

## What to do:

1. Peel off the label and

discard, but keep the

backing paper - this is

what you'll be printing on.

Remember to reverse your image before printing.

Place the backing paper into the printer, making sure to print on the side the label was on.