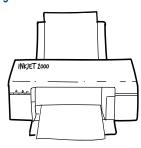

## What to do:

1. Peel off the label and

discard, but keep the

backing paper - this is

what you'll be printing on.

Remember to reverse your image before printing.

Place the backing paper into the printer, making sure to print on the side the label was on.